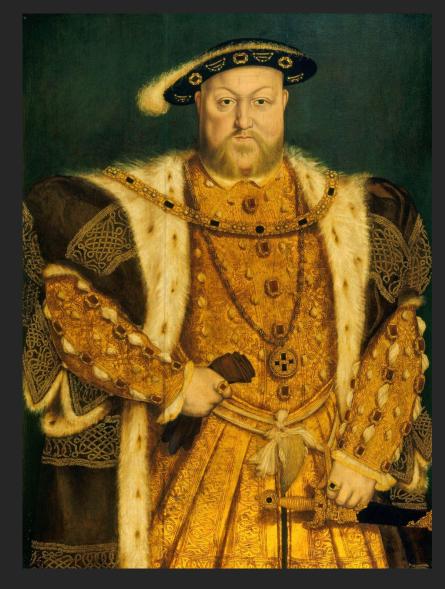

## William Tyndale

King Henry VIII & Anne Boleyn Formally Married on January 25, 1533

The Mayflower Pilgrims, David Beale, p. 15

King Henry VIII Reign: 1509-1547

Queen Elizabeth I 1558-1603

Queen Elizabeth II Reign: 1952 – Present The Supreme Governor of The Church of England

HRH Charles, Prince of Wales b. 1948 Heir Apparent to the British Throne