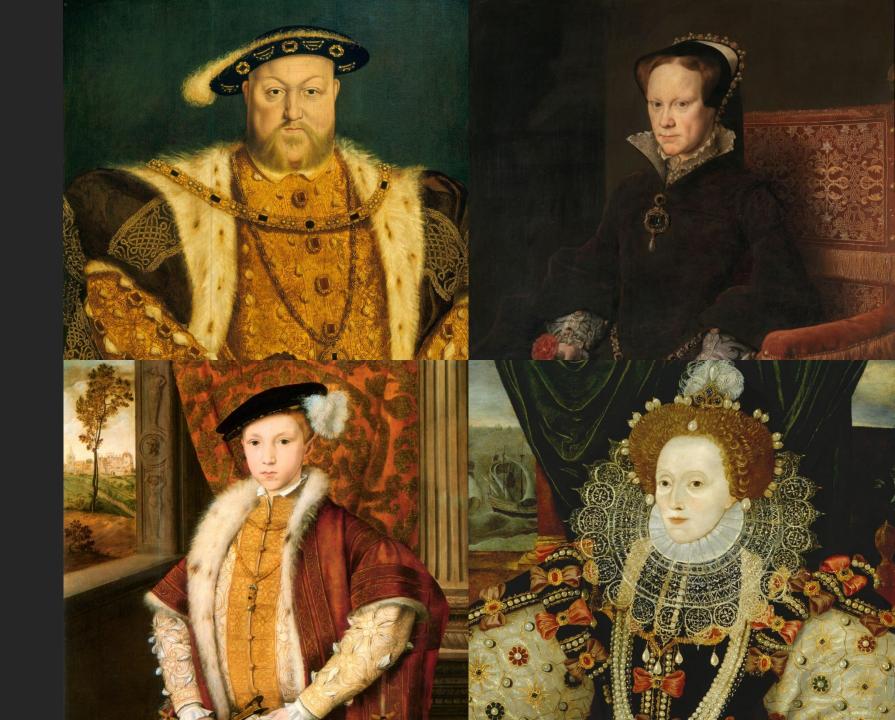

#### 16<sup>th</sup> Century English Monarchs

The House of Tudor

1509-1547

1547-1553

1553-1558

1558-1603

The Mayflower Pilgrims, David Beale, p. 15

King Henry VIII Reign: 1509-1547

Queen Elizabeth I 1558-1603

Queen Elizabeth II Reign: 1952 – Present The Supreme Governor of The Church of England

HRH Charles, Prince of Wales b. 1948 Heir Apparent to the British Throne