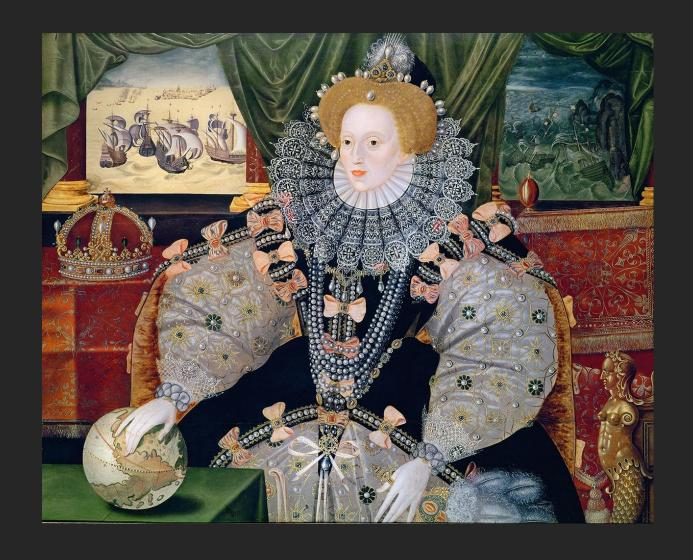

# Queen Elizabeth I

The Book of Common Prayer 1549

Background and History

"all persons above the age of sixteen, refusing to come to church, or persuading others to deny her Majesty's authority in causes ecclesiastical, or dissuading them from coming to church, or being found present at any conventicle or meeting, under pretense of religion, shall, upon conviction, be committed to prison without bail till they shall conform, and come to church;" and that, should they refuse to recant, "within three months, they shall abjure the realm, and go into perpetual banishment; and that if they do not depart within the time appointed, or if they ever return without the queen's license, they shall suffer death without benefit of clergy."