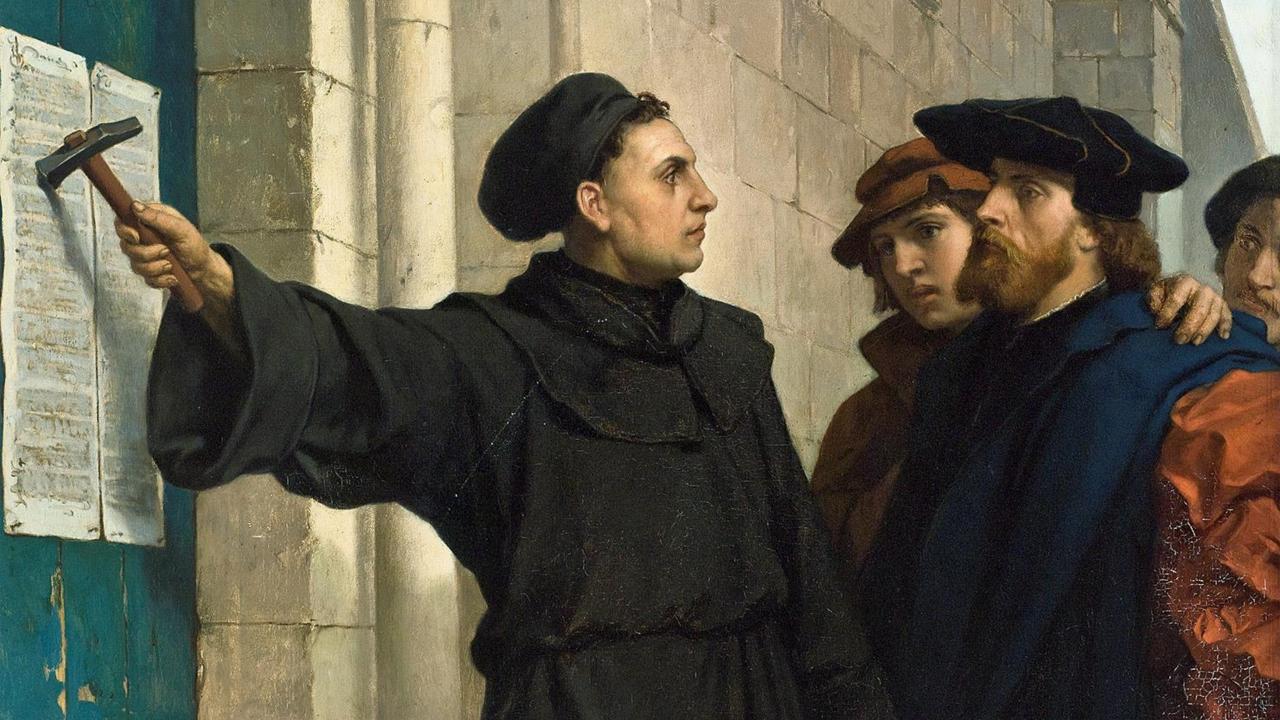

Background and History

## William Tyndale

King Henry VIII & Anne Boleyn Formally Married on January 25, 1533