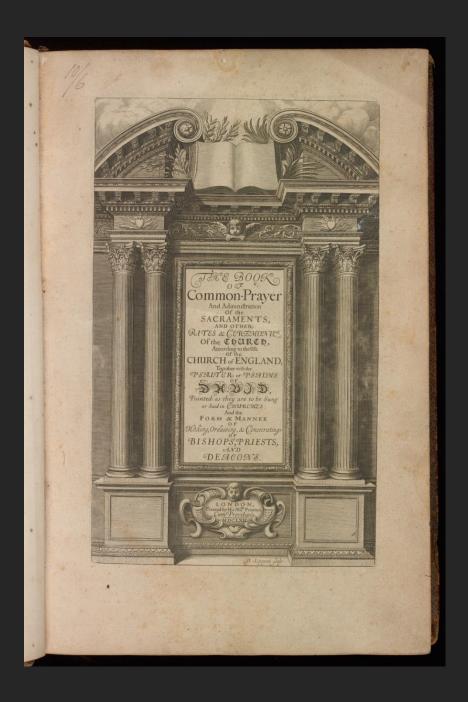

# Queen Elizabeth I

The Book of Common Prayer 1549

Background and History

"all persons above the age of sixteen, refusing to come to church, or persuading others to deny her Majesty's authority in causes ecclesiastical, or dissuading them from coming to church, or being found present at any conventicle or meeting, under pretense of religion, shall, upon conviction, be committed to prison without bail till they shall conform, and come to church;" and that, should they refuse to recant, "within three months, they shall abjure the realm, and go into perpetual banishment; and that if they do not depart within the time appointed, or if they ever return without the queen's license, they shall suffer death without benefit of clergy."