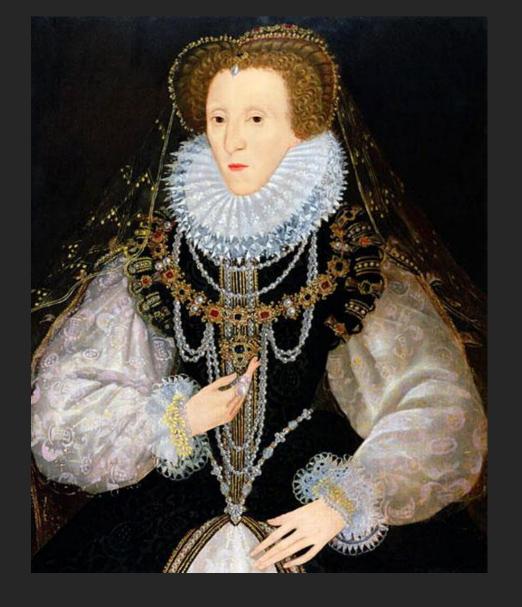

# Queen Elizabeth I

The Book of Common Prayer 1549

Background and History

"all persons above the age of sixteen, refusing to come to church, or persuading others to deny her Majesty's authority in causes ecclesiastical, or dissuading them from coming to church, or being found present at any conventicle or meeting, under pretense of religion, shall, upon conviction, be committed to prison without bail till they shall conform, and come to church;" and that, should they refuse to recant, "within three months, they shall abjure the realm, and go into perpetual banishment; and that if they do not depart within the time appointed, or if they ever return without the queen's license, they shall suffer death without benefit of clergy."

The Mayflower Pilgrims, David Beale, p. 15

King Henry VIII Reign: 1509-1547

Queen Elizabeth I 1558-1603

Queen Elizabeth II Reign: 1952 – Present The Supreme Governor of The Church of England

HRH Charles, Prince of Wales b. 1948 Heir Apparent to the British Throne