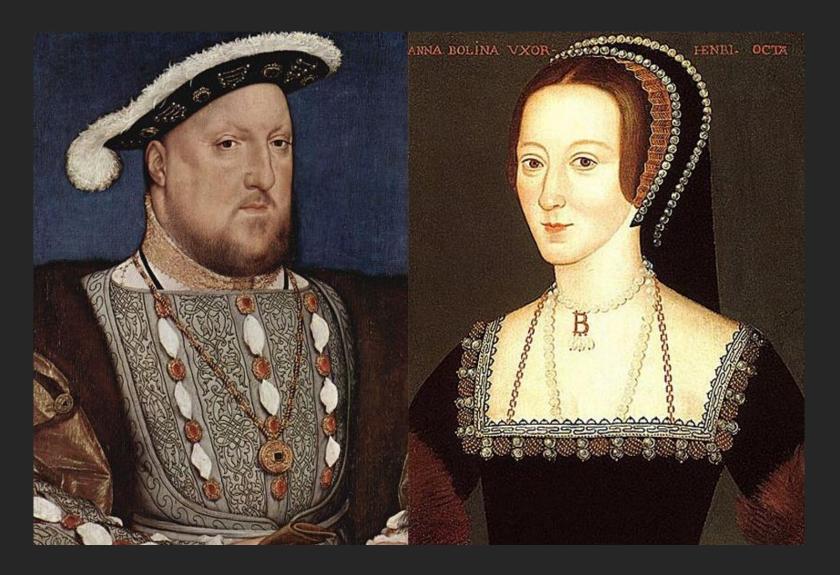

## William Tyndale

King Henry VIII & Anne Boleyn Formally Married on January 25, 1533